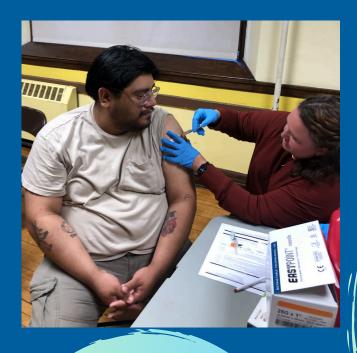

20 guest received COVID-19 boosters and 30 guests received influenza and RSV shots.

Healthcare partner,
County Health
hosted 13
Redetermination
events at Care for
Friends.

162 guests
were signed
up for, or
reenrolled in
Medicaid!