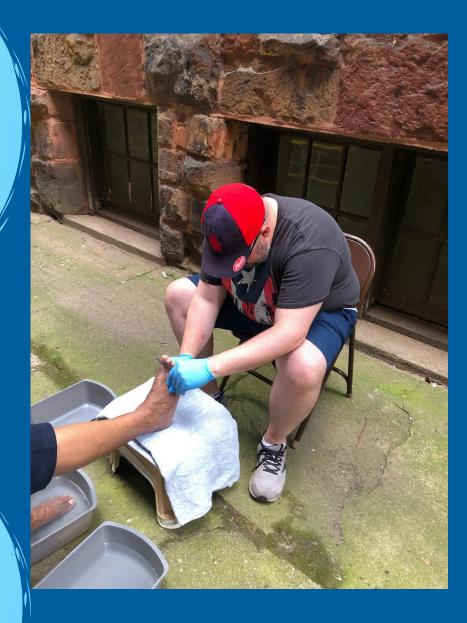

## OUR IMPACT: HEALTHCARE FOR FRIENDS FOOT CARE CLINIC

48 volunteer hours were devoted to serving 122 guests.

Guests received access to self-care, podiatric care, and referrals to primary care providers.